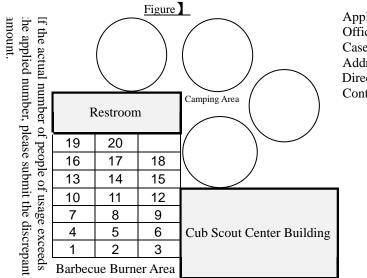

Camping & Barbecue Area Approved Usage Zone Indication

Applicant Institution: Official Seal of Institution: Case Number: Address: Director: Contact Person:

(Seal) Contact Telephone Number:

If the actual number of people of usage exceeds the applied number, please submit the discrepant amount.